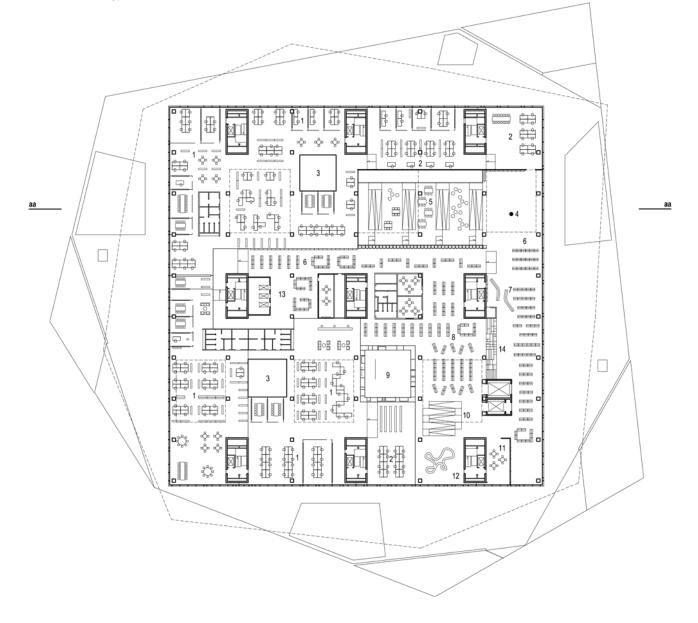

## Level 02 1:750

- Offices Offices for European Capital of Culture Aarhus 2017 Open to level 1 Art Media ramp Media collection Ispariartine and
- 3
- 4
- 5 6 7
- Inspiration area Learning area
- Playing library Mini ramp Children lab

- 8 9 10 11 12 13 14 Small children's playroom Tweens medialounge
- Stage

| Le | vel 03 1:750          |
|----|-----------------------|
| 1. | Rentable office area  |
| 2  | Open to level 2       |
| 3  | Meeting rooms         |
| 4  | Citizens service      |
| 5  | Canteen / common area |
| 6  | Kitchen               |
| 7  | Art                   |
|    |                       |