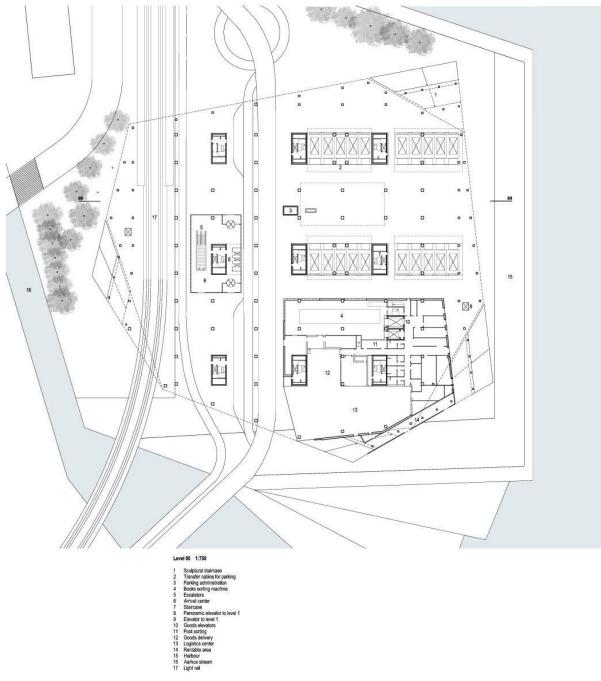

## Level 02 1:750

- Offices Offices for European Capital of Culture Aarhus 2017 Open to level 1 Art Media ramp Media collection Ispariartine and
- 3
- 4
- 5 6 7
- Inspiration area Learning area
- Playing library Mini ramp Children lab

- 8 9 10 11 12 13 14 Small children's playroom Tweens medialounge
- Stage

| Le | vel 03 1:750          |
|----|-----------------------|
| 1. | Rentable office area  |
| 2  | Open to level 2       |
| 3  | Meeting rooms         |
| 4  | Citizens service      |
| 5  | Canteen / common area |
| 6  | Kitchen               |
| 7  | Art                   |
|    |                       |