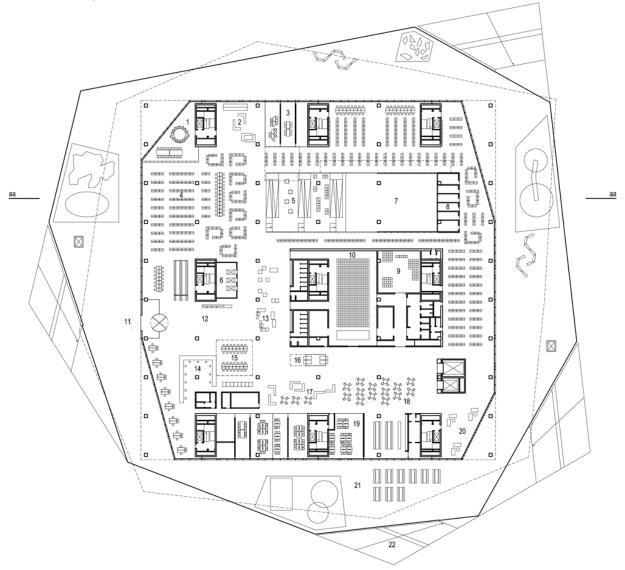

## Level 01 1:750

- 3 4 5
- Reading room Transformation room Project rooms Media collection Media ramp Panoramic elevator Oran to level 0
- 6 7 Open to level 0
- Study cells Children theatre Multipurpose hall

- Entrance Foyer Reception

- 8 9 10 11 12 13 14 15 16 17 18 19 20 21 22 Citizens service Self-service Drop-off for the sorting machine Carpaign booth Café Meeting room Living room Outdoor area

- Sculptural staircase