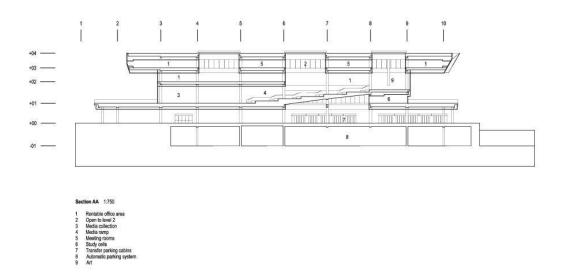

## Level 01 1:750

- 3 4 5
- Reading room Transformation room Project rooms Media collection Media ramp Panoramic elevator Oran to level 0
- 6 7 Open to level 0
- Study cells Children theatre Multipurpose hall

- Entrance Foyer Reception

- 8 9 10 11 12 13 14 15 16 17 18 19 20 21 22 Citizens service Self-service Drop-off for the sorting machine Carpaign booth Café Meeting room Living room Outdoor area

- Sculptural staircase