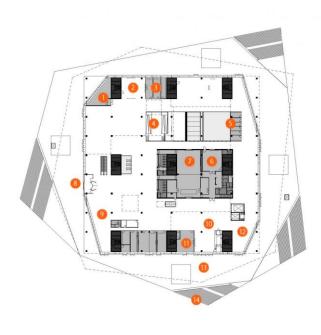

## NIVEAU 01

- Læsesal Forvandlingsrum
- Projektrum Medierampe
- 5 Studieceller
- 6 Børneteatersal Multisal
- 8 Hovedindgang
- 9 Borgerservice 10 Cafe
- 11 Møderum
- 12 Dagligstue 13 Udeareal
- 14 Trapper

## SKITSER / NIVEAU 01

- A Ved hovedindgangen møder man et stort levende ankom-stområde med reception, Multisal, Borgerservice og meget andet.
- B Studiecellerne tilbyder brugerne rolige rum for fordybelse og arbejde i små grupper.
- C Medierampen forbinder niveauerne så de opleves som ét sammenhængende forløb.