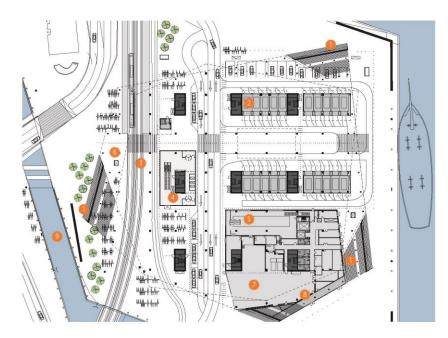

## Level 0 – integrated with the train and close to the harbour

18 URBAN MEDIASPACE AARHUS

## NIVEAU 0

- Trapper
- Parkeringselevatorer Letbanen
- Ankomstcenter
- Sorteringsanlæg Elevator til Niveau 1
- Logistikområde
- Udlejningsareal Aarhus Å