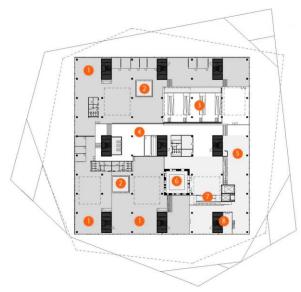

### NIVEAU 03

- 1 Udlejningsareal 2 Administration for borgerservice
- og biblioteker Åbent til niveau 2
- 4 Møderum
- 5 Projektrum 6 Hængende haver 7 Kantine

SKITSE / NIVEAU 03 I tagskiven er et kontormiljø, der udnyt-ter udsigten til havn og by 360° rundt. Gennem de store lysatrier indeni bygnin-gen skabes en tæt visuel kontakt med resten af bygningen.