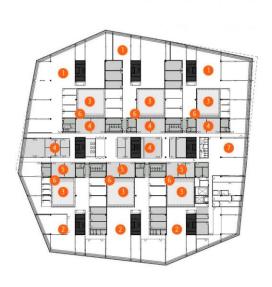

## NIVEAU 01

- Læsesal Forvandlingsrum
- Projektrum Medierampe
- 5 Studieceller
- 6 Børneteatersal Multisal
- 8 Hovedindgang
- 9 Borgerservice 10 Cafe
- 11 Møderum
- 12 Dagligstue 13 Udeareal
- 14 Trapper

## SKITSER / NIVEAU 01

- A Ved hovedindgangen møder man et stort levende ankom-stområde med reception, Multisal, Borgerservice og meget andet.
- B Studiecellerne tilbyder brugerne rolige rum for fordybelse og arbejde i små grupper.
- C Medierampen forbinder niveauerne så de opleves som ét sammenhængende forløb.